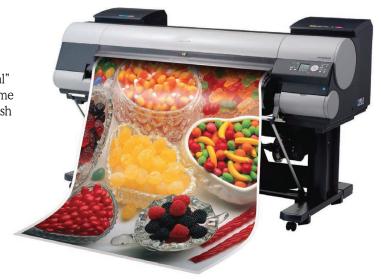

## PROFESSIONAL PHOTOBASE

Our latest generation of instant dry photo papers! The New "Professional" lineup features a new, aggressively priced photo paper with all of the same benefits you have come to expect from our media. Available in gloss finish and satin finish. Very fast dry times with either Dye or UV inks.

## Use & Application

- Posters
- Photo Reproduction
- POP Display
- Proofing
- Photo & Graphics Display
- For Use In Aqueous Printers